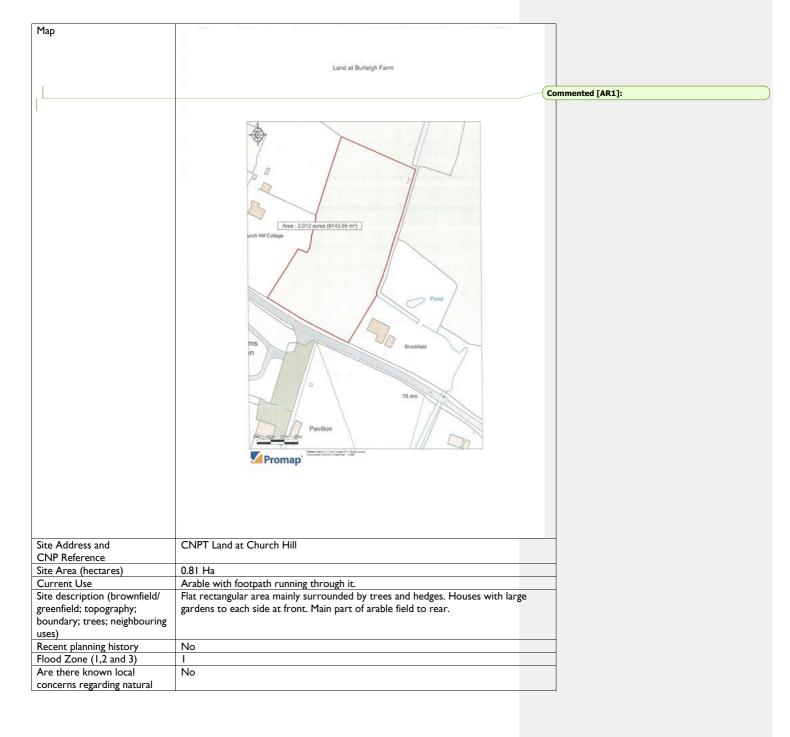

CATION                                        |  |
| Approximate Density (Dwellings per hectare) | 15 to 20                                                                                  |  |
| Approximate Number of                       | Up to 10?                                                                                 |  |
| Dwellings                                   |                                                                                           |  |
| Delivery (0-5 years; 6-10                   | 0-5 years                                                                                 |  |
| years; 10+years)                            |                                                                                           |  |

#### Church Hill, Charing Heath



#### Church Hill, Charing Heath

| drainage and flooding?                                                                              |