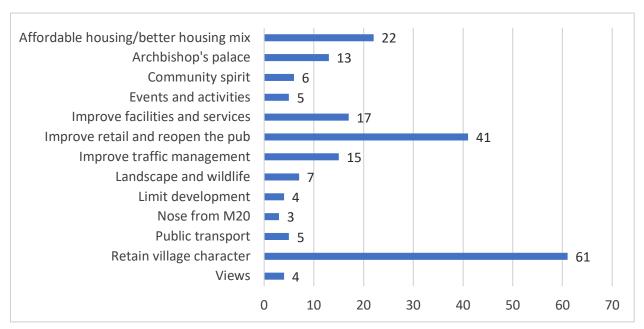

### Visioning

Jim then introduced the visioning workshop with a further extract from CPRE / NALC's Guide to Neighbourhood Planning, 2011 which describes Spatial Planning as:

'Spatial planning is also called 'place shaping' and has a wider focus than traditional land-use planning. It's about identifying a **vision** for the future of a place which responds to local needs and circumstances, including community views, and is based on **evidence**. This vision is translated into **priorities**, polices and the identification of land for development.'

Jim followed this definition by reminding the audience of the results of the Dream exercise they undertook in this same hall a year earlier at the series of public meetings. Over 270 separate 'dreams' were recorded and sorted into categories:



He also shared a selection of the 270 dreams to use as inspiration (see Appendix A). He then introduced the visioning exercise. Sitting at tables of six to eight people, participants were encouraged to imagine: 'What are the key words or phrases that you might use to describe your ideal/dream Charing of 2030 (in 15 years' time)'. First to jot down their ideas on paper table cloths and then, following discussion with the other people at their table, to transfer key words or phrases onto card and sort them into a logical order to create a sentence or paragraph. The results were:

| #1: Charming Charing