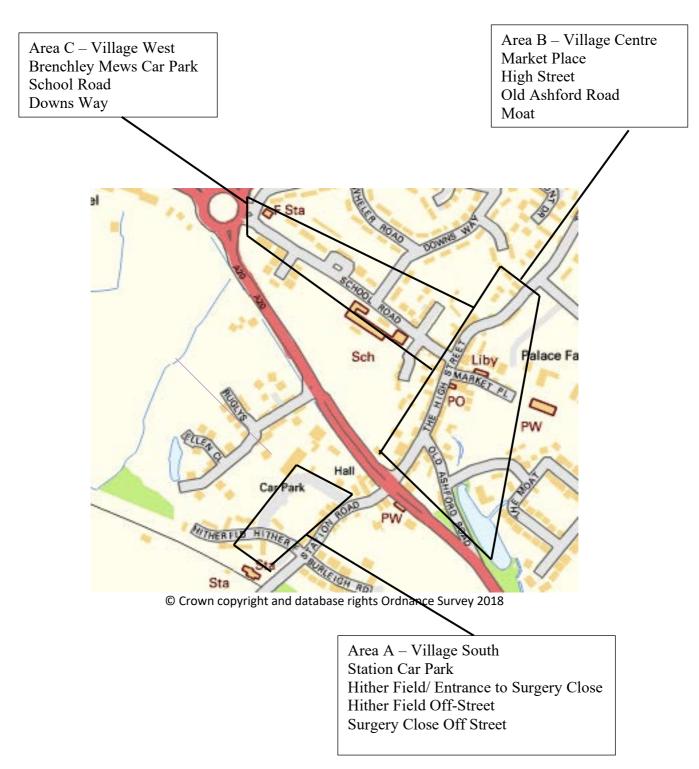

he other health impacts of traffic, such as the toxic particles and gases that cause an estimated 40,000 premature deaths a year in the UK. However, a separate study by Imperial College found the same effect in people exposed to noise from aircraft, which release toxins too high up to affect health directly. Hospital admissions and mortality in areas near Heathrow airport, were associated with such noise, said the scientists. @jonathan\_leake

5

# **CHARING NEIGHBOURHOOD PLAN**

# **PROJECT 116 VILLAGE CAR PARKING SURVEY**

Four task groups were involved in this study. Three key car parking zones were established and a task group surveyed undertook a survey at each zone. A final group coordinated all of the results and produced an overall report.

#### **CHARING VILLAGE PARKING SURVEY**



Fig. 1.1 Map of Charing

# **EXECUTIVE SUMMARY**

1. The consultation process for the Charing Neighbourhood Plan (CNP) highlighted that residents have significant concerns about the ability to park close to village amenities and be able to use village shops and services easily. There is a clear desire to support local businesses but difficulty

in parking can be a barrier to doing so. There is also concern about congested roads and road safety. As part of the process for the completion of the Charing Neighbourhood Plan (CNP), parking usage has been assessed to review the current situation and consider the village's future parking needs.

- 2. A parking survey was undertaken in three areas of the village: Village South in the vicinity of Charing train station; Village Centre in the area o