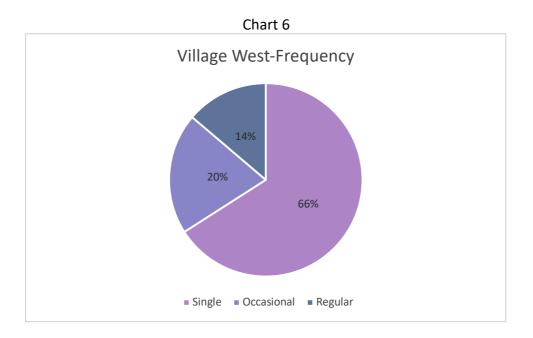

y signed. The car park sign is School Road is illegible because it is covered in ivy. The sign in the High Street is very close to the junction with School Road and drivers may be focusing their attention on the junction itself and fail to see the sign.

### 30. Frequency

Frequency - During the observation period across the three days selected, a total of 138 different vehicles were noted (see Fig.5.3). Of these, 91 vehicles (66%) visited only once and 119

fewer than 5 times, indicating a high percentage (86%) of occasional users. Only 19 of the total vehicles counted were observed 5 times or more during the study, indicating a low level of regular usage (14%) (see Fig.5.4). As the survey covered 2 school days it is surprising that such a large proportion of vehicles only visited once.



31. Illegal and Obstructive Parking

No cars were noted as parking illegally in this area but 7 were exceeding the safe capacity of the
zone they chose to park in causing congestion. Predictably, this was at school pick up time on
Friday afternoon (see Fig.4.3).

#### **Conclusions**

32. This area of the village is very congested at the end of the school day and presumably also at its start.

# **APPENDIX**

# Figs. 2 Description and capacity of parking zones

Fig. 2.1-116A Village South

|      | Village South - Parking Zones               |               |          |  |  |  |  |  |  |
|------|---------------------------------------------|---------------|----------|--|--|--|--|--|--|
| Zone | Description                                 | Туре          | Capacity |  |  |  |  |  |  |
| 1