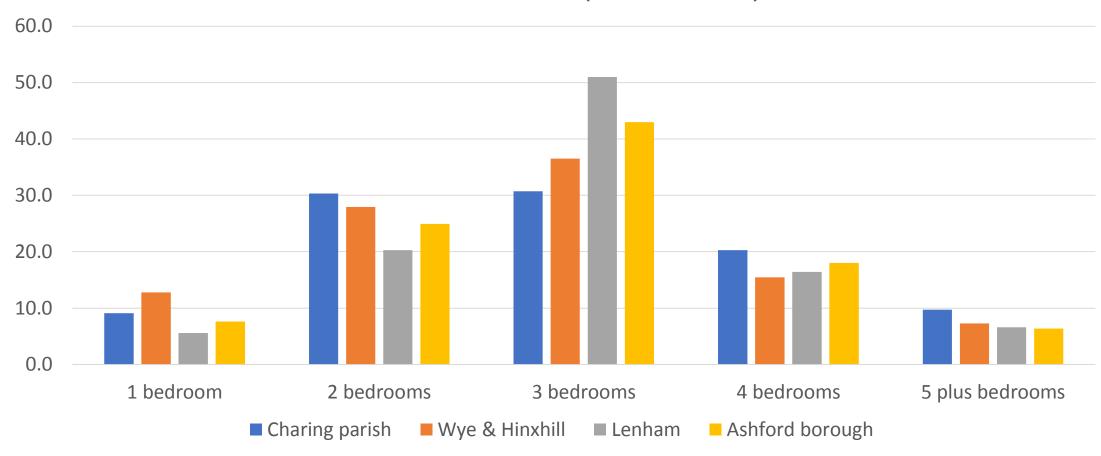

ncealed" - live with another household

Little evidence of overcrowding

## Educational qualifications around normal





### Health and deprivation

10% have a health problem of disability which limits activities a lot

13% have a condition which limits activities a little

Both the above are slightly higher than average

12.5% of the population provide unpaid care, the majority under 20 hours per week but around a quarter of the above for 50 or more hours

On the index of English multiple deprivation, which ranks areas from 1 to 32,000 plus depending on levels of deprivation, Charing scores around the average

11% of households in 2011 did not have a car

Sources: 2011 census, 2015 English indices of multiple deprivation

## House size – Charing compared

% of houses with (2011 census)



#### How housing has grown — and might grow

#### Number of dwellings



Nearly all growth in Charing – but some in Charing Heath.....

## Summary of housing plans affecting Charing

Huge pressure from government on ABC and hence on us

3 sites in current ABC plan

- Char 1 (35 to 42 houses)
- Northdowns garage (20)
- Land adjoining Poppyfields (180)

Other permissions already granted = 83 (including Orbit)

Plus just outside

Tutt Hill (75) and Land adjoining Holiday Inn (150)

Gladman site off Pluckley Road (245) refused by ABC but under appeal

## Suggested priorities for Parish Council developer contributions – Section 106 – do you agree?

- 1 New community centre including parish office (and MUGA?) with parking
- 2 New playground south of A20 at same location to share parking
- 3 A