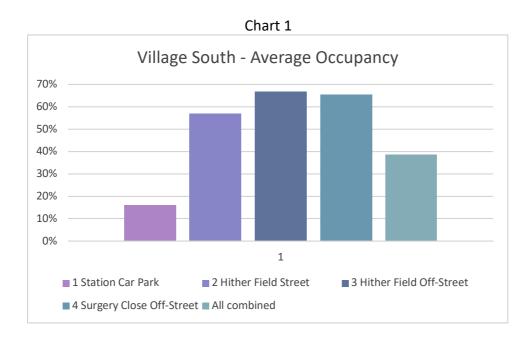

and the following Monday was selected for observation.

# **Results**





# 16. Vehicle Count and Occupancy

Total parking capacity in the four zones in the Village South area is 68 at any given time. The total number of vehicles recorded during the twelve observations is 315 (see Fig. 3.1), the greatest number being 36 between 13:00 and 14:00 hours on Wednesday 27 October when 53% of legitimate parking spaces were occupied. At no time was any parking zone seen to be completely full, which would indicate that there is sufficient parking capacity in this area of the village at normal times. However, the surplus capacity mainly relates to paid parking (Zone 1). Chart 1 below shows the average occupancy rates of each zone across the 12 observations and, therefore their relative popularity.



# 17. Weekday/Weekend, Paid/Free and Off-Street/On-Street

The most noticeable observation is the underuse of the car park at Charing railway station (Zone 1) where a daily parking charge is payable (see Fig. 2.2). 79% of all parking activity was observed in free parking zones despite free parking accounting for only 49% of the total parking capacity in the four zones. Occupancy rates for free parking zones were found to be particularly high during weekdays (overall average 71%) and low (21%) in the station's pay car park, indicating that commuters are unwilling to pay for parking where free parking is available (see Fig.4.1). The weekend occupancy rates show a similar pattern (45% and 6% respectively) albeit at lower volumes. 82% of parking spaces in this area are off-street i.e. the st