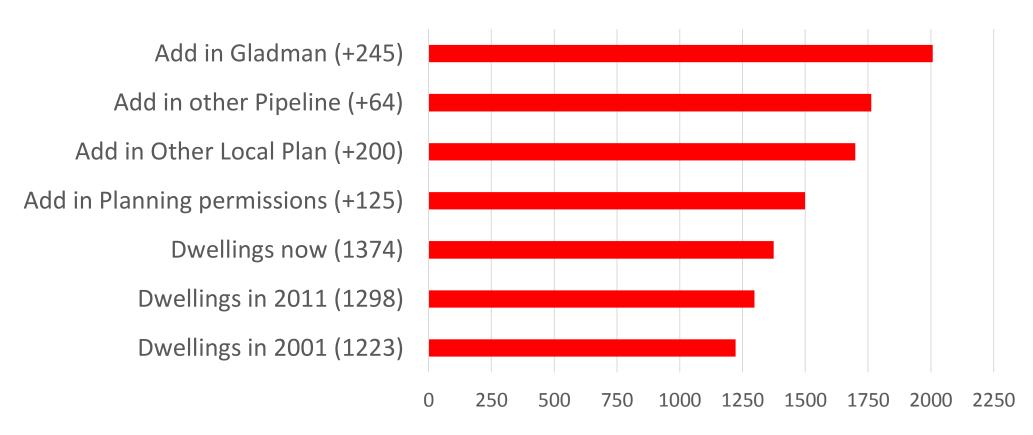

## Educational qualifications around normal





### Health and deprivation

10% have a health problem of disability which limits activities a lot

13% have a condition which limits activities a little

Both the above are slightly higher than average

12.5% of the population provide unpaid care, the majority under 20 hours per week but around a quarter of the above for 50 or more hours

On the index of English multiple deprivation, which ranks areas from 1 to 32,000 plus depending on levels of deprivation, Charing scores around the average

11% of households in 2011 did not have a car

Sources: 2011 census, 2015 English indices of multiple deprivation

## House size – Charing compared

% of houses with (2011 census)



#### How housing has grown — and might grow

#### Number of dwellings



Nearly all growth in Charing – but some in Charing Heath.....

## Summary of housing plans affecting Charing

Huge pressure from government on ABC and hence on us

3 sites in current ABC plan

- Char 1 (35 to 42 houses)
- Northdowns garage (20)
- Land adjoining Poppyfields (180)

Other permissions already granted = 83 (including Orbit)

Plus just outside

Tutt Hill (75) and Land adjoining Holiday Inn (150)

Gladman site off Pluckley Road (245) refused by ABC but under appeal

## Suggested priorities for Parish Council developer contributions – Section 106 – do you agree?

- 1 New community centre including parish office (and MUGA?) with parking
- 2 New playground south of A20 at same location to share parking
- 3 A new village car park close to High Street
- 4 A formal cycle path/all wea