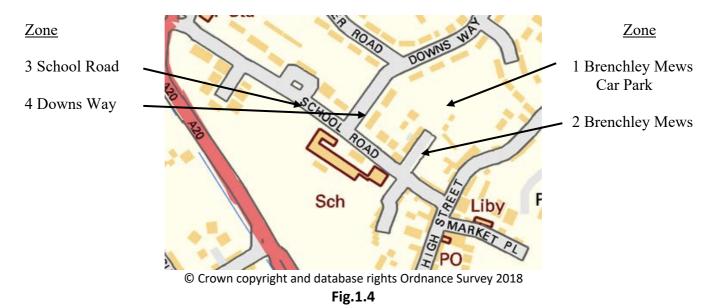

## Charing Neighbourhood Plan

Evidence Book 2

Projects 110 - 116

This is one of eight volumes of evidence gathered to form and support the Neighbourhood Plan.