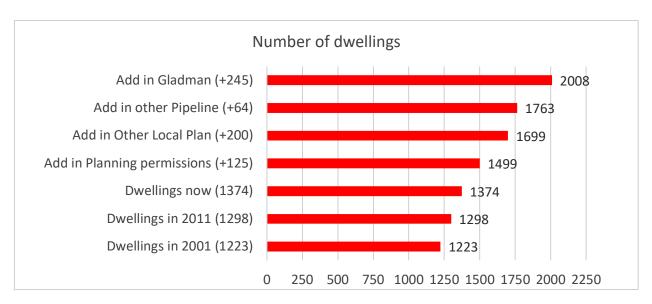

tivities a lot
- 13% have a condition which limits activities a little
- Both the above are slightly higher than average
- 12.5% of the population provide unpaid care, the majority under 20 hours per week but around a guarter of the above for 50 or more hours
- On the index of English multiple deprivation, which ranks areas from 1 to 32,000 plus depending on levels of deprivation, Charing scores around the average
- 12% of households in 2011 did not have a car

Sources: 2011 census, 2015 English indices of multiple deprivation

line with the district average].



The above chart shows that Charing has less 1 and 3 bedroom properties than the district average and more 4 and 5 bedroom properties. Jill then showed a chart suggesting how housing might grow in Charing over the next few years:



Also, that just outside the parish 75 homes are proposed by developers at Tutt Hill and a further 150 on land adjoining the Holiday Inn. The Gladman planning application off the Pluckley Road (see top row in chart) in the village had been refused by Ashford Borough Council but the developer had appealed. Her final slide suggested that if development did take place, the parish council would prioritise for Section 106 (developer contributions):

- 1. New community centre including parish office (and MUGA?) with parking
- 2. New playground south of A20 at same location to share parking
- 3. A new village car park close to High Street
- 4. A formal cycle path/all-weather footpath from Charing to Charing Heath

#### Parish survey results

Parish councillor and chair of the Neighbourhood Plan