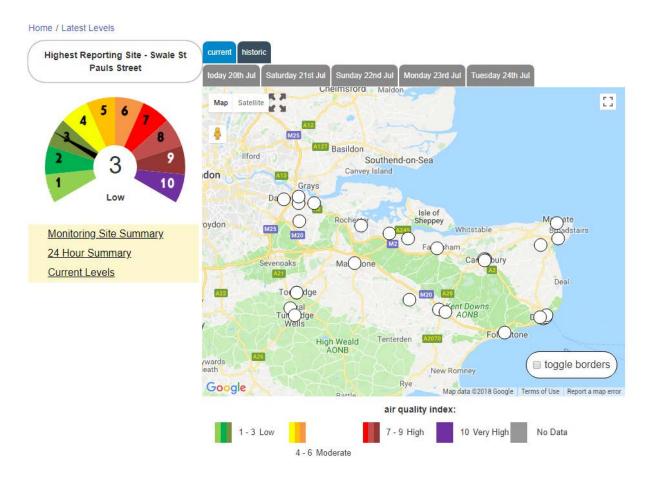

#### #5: Housing:

Objective linked to smaller developments and smaller or at least mixed houses/flats.

To support a vibrant High Street, smaller developments [should] attract multi-housing types for everyone, must have planning granted in return for extra facilities (which must be built first), developments not restrict views and development must not congest High Street, business linked to housing 'walk to work', above all development must have adequate parking.