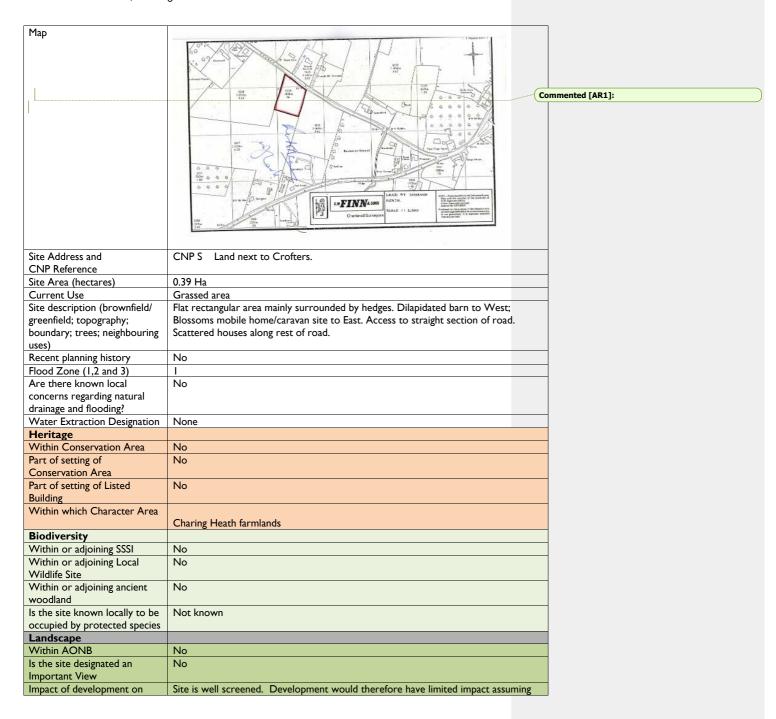

|  |
| Delivery (0-5 years;          |                                                                                                                                                                                                          |  |
| 6-10 years;                   |                                                                                                                                                                                                          |  |
| 10+years)                     |                                                                                                                                                                                                          |  |

#### Crofters Land, Charing Heath



#### Crofters Land, Charing Heath

| landscape                                   | no more than 2 storey                                                                     |  |
|---------------------------------------------|-------------------------------------------------------------------------------------------|--|
| Access to Services                          | 110 110 10 11111 2 1101 0                                                                 |  |
| Availability of direct                      | Yes                                                                                       |  |
| pedestrian and vehicular                    |                                                                                           |  |
| access from public highway                  |