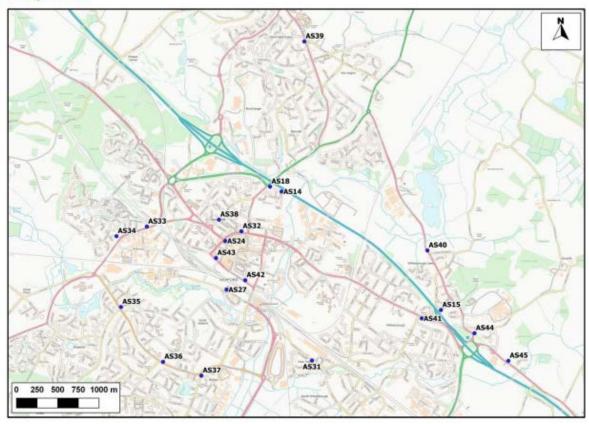

#### #5: Housing:

Objective linked to smaller developments and smaller or at least mixed houses/flats.

To support a vibrant High Street, smaller developments [should] attract multi-housing types for everyone, must have planning granted in return for extra facilities (which must be built first), developments not restrict views and development must not congest High Street, business linked to housing 'walk to work', above all development must have adequate parking.