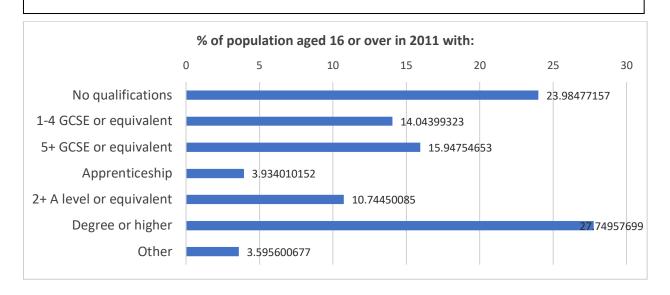

8% not stated)
- 55% of those 16 or over were married or in a civil partnership (Ashford 52%; E&W 47%); 23% single; 11% widowed; 11% divorced or separated.

Source 2011 Census

In terms of household make up the Census 2011 revealed:

And in terms of qualifications while nearly a quarter of the population have no qualifications, more (28%) have a degree or higher-level qualification.

- 30% are in a one-person household broadly in line with general population.
- But a higher proportion (18%) are aged 65 plus and living alone compared with 12% for general population
- 64% live in a one-family household
- 22% of households have dependent children
- 9% have children who are all non-dependent
- 17 (2%) of households are "concealed" live with another household
- Little evidence of overcrowding



In terms of health, the % of householders with a health problem or disability with limits activities a lot of a little, Charing is slightly higher than average. Also 12% had no access to a car [a further 39% households had access to only one car which is an unusually high percentage for a rural area although in

- 10% have a health problem or disability which limits activities a lot
- 13% have a condition which limits activities a little
- Both the above are slightly higher than average
- 12.5% of the population provide unpaid care, the majority under 20 hours per week but around a guarter of the above for 50 or more hours
- On the index of English multiple deprivation, which ranks areas from 1 to 32,000 plus depending on levels of deprivation, Charing scores around the average
- 12% of