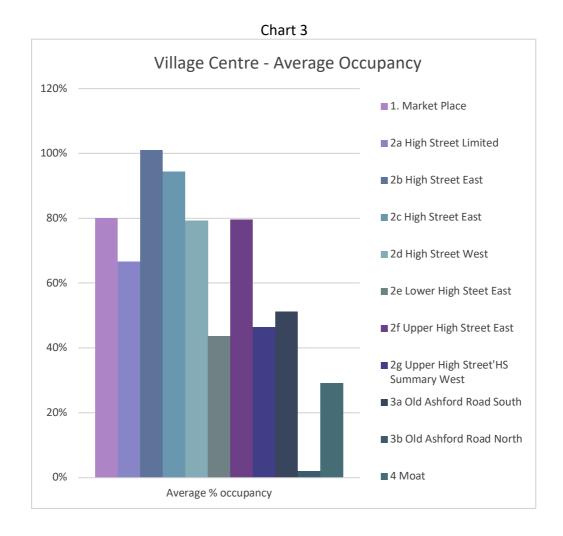

acity and sometimes beyond with cars parking illegally. There is some surplus capacity at the extremes of the village i.e. the 3 spaces on the east side of the High Street south of the junction with the Old Ashford Road (Zone 2e), the west side of the High Street north of the former Kings Head (Zone 2g) and the part of the Old Ashford Road closest to the A20 and the Moat (Zones 3a-b and 4). This suggests that drivers wish to park as close to the shops as possible. Chart 3 below shows in detail the average occupancy of the parking areas across the sixteen observations. Chart 4

below shows that the highest occupancy rates occur in the core of the High Street (Zones 2a-e) while parking areas at the extremes of the village (Zones 2f-g in the north and 3a-b, 4 in the south) are less popular.





#### 23. Weekday/Saturday and Off-Street/On-Street

The Market Place (Zone 1), within easy reach of the High Street and the only off-street parking in this area, provides 27% of the available parking. Fig.4.2 indicates that weekday and Saturday occupancy rates of the area overall are the same (68% overall). However, weekday occupancy rates for off-street and on-street parking are 75% and 65% respectively whilst the Saturday occupancy rates are 85% and 62%. This is caused by an increase in the occupancy of the Market Place (off-street) on Saturday, particularly at 11am, and a corresponding fall in the on-street parking.

#### 24. Frequency

During the observation period across the four days selected, a total of 274 different vehicles were noted. Of these, 150 vehicles (55%) visited only