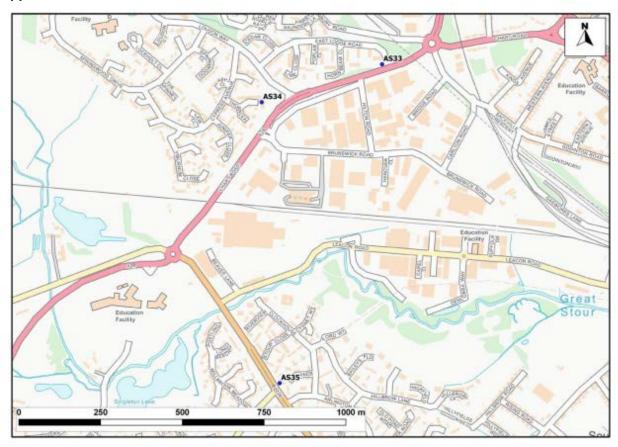

#### #5: Housing:

Objective linked to smaller developments and smaller or at least mixed houses/flats.

To support a vibrant High Street, smaller developments [should] attract multi-housing types for everyone, must have planning granted in return for extra facilities (which must be built first), developments not restrict views and development must not congest High Street, business linked to housing 'walk to work', above all development must have adequate parking.