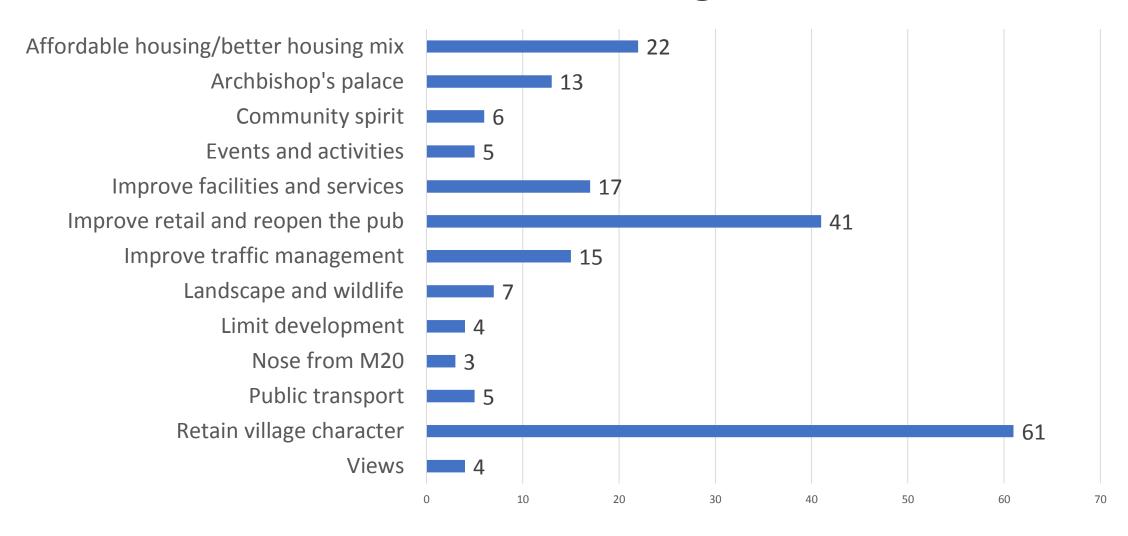

- Homes at market prices
- Homes for elderly or disabled
- Homes with shared equity
- Sites for self-build
- Social housing

## The most popular sites for housing development

- CHAR1 (between Arthur Baker Playing field and A20)
- CHAR 1 extension
- Behind North Downs garage
- Land opposite Bowl Road
- Wheler land (north of railway line)

## Number of new houses parishioners would like to see

- Over 50% of parishioners would like to see less than 100
- Over 80% would like new houses on small sites

## Main reasons why people would leave parish

- Unacceptable village expansion
- Lack of availability of house required
- Accommodation for changing needs
- Somewhere quieter
- Nearer to family



## Visioning exercise

Jim Boot, Community Planner



# Dreams or visions for Charing's future



# Example 'dreams' to use as inspiration

- Vibrant and thriving village offering truly affordable housing for young families and elderly
- Restoration of the Archbishop's Palace for community hub
- A vibrant village lots happening during the day and evening
- A younger village very creative and taking risks
- Vibrant, independent community, rich in facilities and infrastructure
- A flourishing High St which is almost self-sufficient in terms of shops, amenities etc but with excellent transport facilities
- A20 car park between roundabout and crossroads with access to a good pub and rest of village
- More positive cohesion between old centre and new 'outer' housing and village activities
- Maintain the rural village feel with green fields and managed traffic
- Healthy, prosperous communi