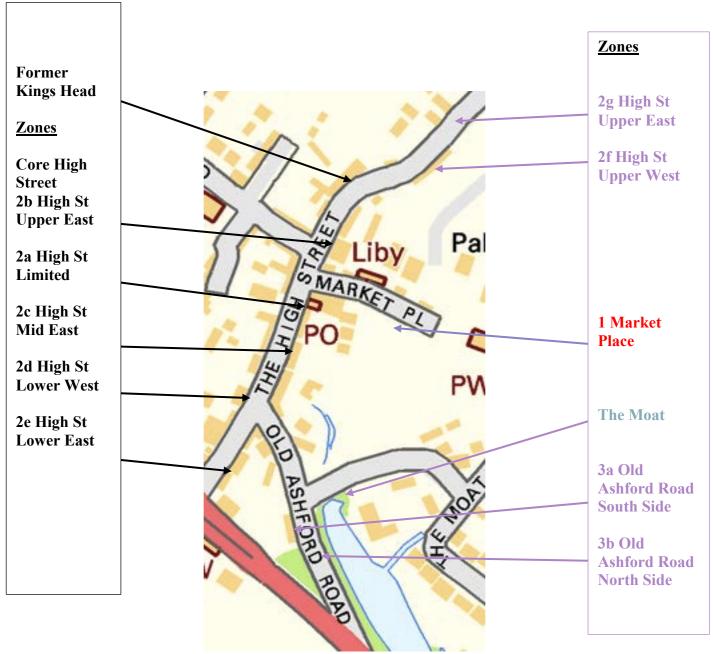

.00-20.00 observation, when an event was in progress in the neighbouring Parish Hall. Whilst this was not seen to be causing a particular obstruction it indicates that the Parish Hall may lack sufficient parking which may be a potential disincentive to its use. Furthermore, subsequent to the survey on Thursday 26 October, Ashford Borough Council's garden waste collectors were unable to enter Hither Field due to street parked vehicles. Further consultation would be desirable on this matter.

# Conclusion

20. Whilst there is available free parking it seems unlikely that the use of the Station car park will increase. Street parking, though legal, is leading to congestion at the entrance to Hither Field/Surgery Close and is a cause for concern.

#### **PARKING SURVEY 116B – VILLAGE CENTRE**



#### **Special circumstances**

21. The work to install the village Christmas lights had begun on Friday and was completed on Saturday 25 November. At 7am on that Saturday the area outside Wheler House (Zone 2b) was coned off and a cherry picker was parked next to the coned area. There is a noticeable effect on parking in that area at that time but the numbers are small. At 11am on the same day, the High Street, between the junction with the Old Ashford Road and the A20 (Zone 2e), was closed. Some cars that had been there at 7am were still there at 11am but no new cars had arrived. This appears to have had very little impact (see Fig 3.2).

#### **Results**

Village Centre Zones 2a and 2c High Street viewed north from the junction with the Old Ashford Road



#### 22. Vehicle Count and O