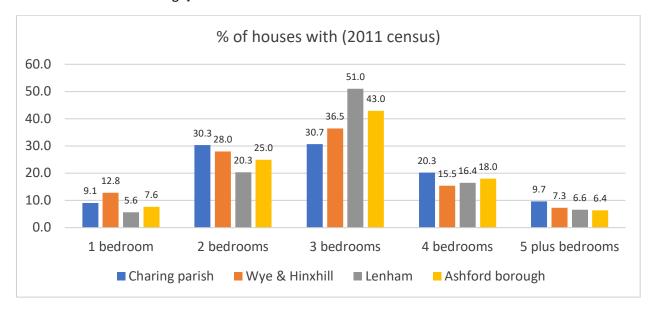

higher than average. Also 12% had no access to a car [a further 39% households had access to only one car which is an unusually high percentage for a rural area although in

- 10% have a health problem or disability which limits activities a lot
- 13% have a condition which limits activities a little
- Both the above are slightly higher than average
- 12.5% of the population provide unpaid care, the majority under 20 hours per week but around a guarter of the above for 50 or more hours
- On the index of English multiple deprivation, which ranks areas from 1 to 32,000 plus depending on levels of deprivation, Charing scores around the average
- 12% of households in 2011 did not have a car

Sources: 2011 census, 2015 English indices of multiple deprivation

line with the district average].



The above chart shows that Charing has less 1 and 3 bedroom properties than the district average and more 4 and 5 bedroom properties. Jill then showed a chart suggesting how housing might grow in Charing over the next few years:



Also, that just outside the parish 75 homes are proposed by developers at Tutt Hill and a further 150 on land adjoining the Holiday Inn. The Gladman planning application off the Pluckley Road (see top row in chart) in the village had been refused by Ashford Borough Council but the developer had appealed. Her final slide suggested that if development did take place, the parish council would prioritise for Section 106 (developer contributions):

- 1. New community centre including parish office (and MUGA?) with parking
- 2. New playground south of A20 at same lo