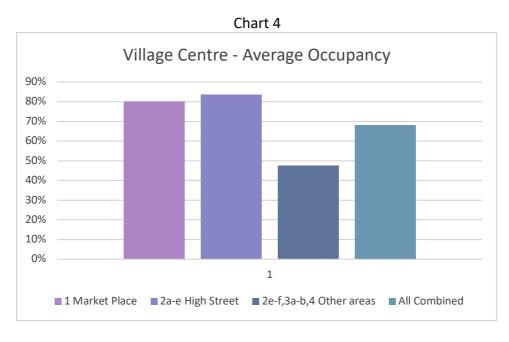

## Charing Neighbourhood Plan

Evidence Book 2

Projects 110 - 116

This is one of eight volumes of evidence gathered to form and support the Neighbourhood Plan.