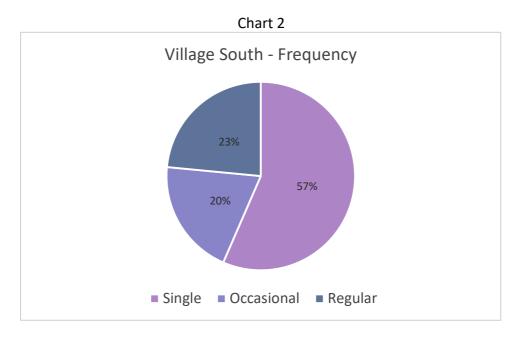

armacy.

# 18. Frequency

During the observation period across the three days selected, a total of 115 different vehicles were noted (see Fig.5.1). Of these, 65 vehicles (57%) visited only once and 88 fewer than 5

times, indicating a high percentage (77%) of single and occasional users. However, 27 of the total vehicles counted were observed 5 times or more during the study, highlighting a significant level of regular usage (23%) (see Chart 2 below). A further analysis was performed on the 27 vehicles observed on more than 5 of the possible 12 occasions. Of these, 11 were noted only to have parked on weekdays suggesting that they may be commuters. 8 of these 11 did not did not use the station car park. This supports the conclusion that commuters are unwilling to pay car parking charges.



# 19. Illegal and Obstructive Parking

It was recorded that 5 vehicles were additionally seen to be parked on double yellow lines in Surgery Close by the Surgery Close Car Park (Zone 4) on Wednesday 27 October during the 19.00-20.00 observation, when an event was in progress in the neighbouring Parish Hall. Whilst this was not seen to be causing a particular obstruction it indicates that the Parish Hall may lack sufficient parking which may be a potential disincentive to its use. Furthermore, subsequent to the survey on Thursday 26 October, Ashford Borough Council's garden waste collectors were unable to enter Hither Field due to street parked vehicles. Further consultation would be desirable on this matter.

# Conclusion

20. Whilst there is available free parking it seems unlikely that