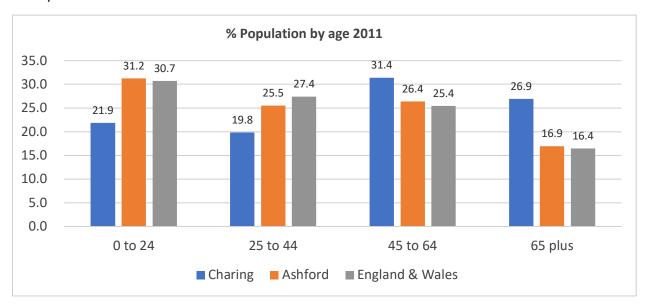

op commenced with a welcome and introduction from the chair of the parish council ClIr Jill Leyland following which she gave a presentation to set out the Local Context for the visioning work to follow (presentation attached as Appendix A). The first slide reproduced here considered the increase in

#### Population 2011 census

• Total: 2,766

• Male 1,311 (47.4%)

• Female 1,455 (52.6%)

Charing Ward: 2,356

Charing Heath: 410

 Estimated Parish population today around 2,950 with growth since 2011 primarily in Charing village the population of the parish since the 2011 Census.

The next slide considered the population by age group showing that Charing had an older population compare to the district as a whole and England & Wales. However, nearly a quarter were under the age of 24 years.



In many respects there are 'no surprises' in terms of the population as the next slide showed:

- 98% White of which 95% British (Ashford 94%, E&W 86% White)
- 99% have English as main language (Ashford 95%, E&W 92%)
- 95% born in the UK (Ashford 91%, E&W 87%)
- 70% Christian (Ashford 63%, E&W 59%)
  (21% no religion, 8% not stated)
- 55% of those 16 or over were married or in a civil partnership (Ashford 52%; E&W 47%); 23% single; 11% widowed; 11% divorced or separated.

Source 2011 Census

In terms of household make up the Census 2011 revealed:

And in terms of qualifications while nearly a quarter of the population have no qualifications, more (28%) have a degree or higher-level qualification.

- 30% are in a one-person household broadly in line with general population.
- But a higher