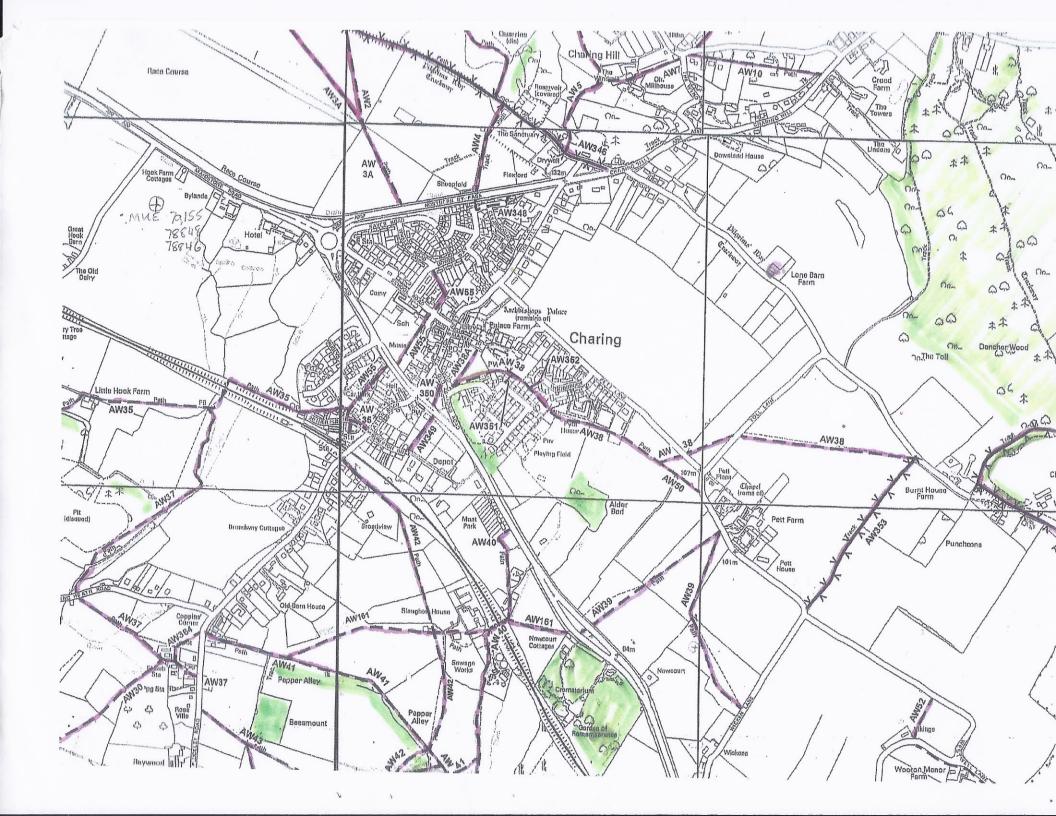

Playing Field comprises a small children's playground, grassland and tree area. It is regularly used by local residents.

# **Charing Quarry**

Charing Quarry is a large area between Charing Heath and Charing. Owned by the Brett Group, most of it is currently being restored. A number of footpaths run across it and areas are available for public use. Part of the Quarry will be used by Brett to process sand from Burleigh Farm quarry. When this is completed (scheduled for the late 2020s) the intention is that Charing Quarry will all become public open space. It is a large area with considerable potential.

In conclusion, all these open spaces are extremely valuable to the character and setting of Charing and must be maintained as open space at all times.

Hugh, 28<sup>th</sup> December 2017



# **CHARING NEIGHBOURHOOD PLAN**

# **PROJECDT 115 AIR QUALITY**

# This comprises

- Charing, Kent Air Quality Status
- Promoting healthy communities (NPPG –
   http://planningguidance.communities.gov.uk, section 8)
- Articles 'Most over-60s are living in areas with illegal levels of air pollution' and 'Traffic noise revealed as new urban killer'

# **Charing, Kent Air Quality Status**

# **Summary**

The Kent and Medway Air Quality Monitoring network covers the whole county of Kent. From the website, we can get more information on the locations of the monitoring sites. Below are two figures from the website showing the current monitoring sites and data and the historic ones respectively.



Figure 1:Current Monitoring Sites in Kent



Figure 2: Historic Monitoring Sites in Kent

From t