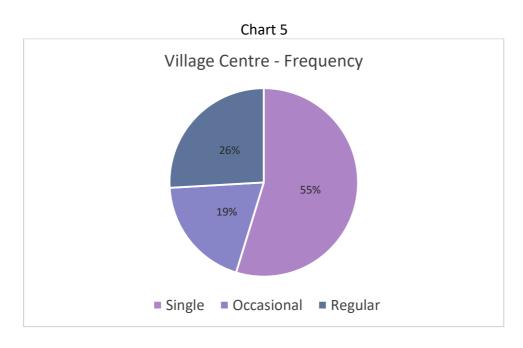

## Charing Neighbourhood Plan

Evidence Book 2

Projects 110 - 116

This is one of eight volumes of evidence gathered to form and support the Neighbourhood Plan.