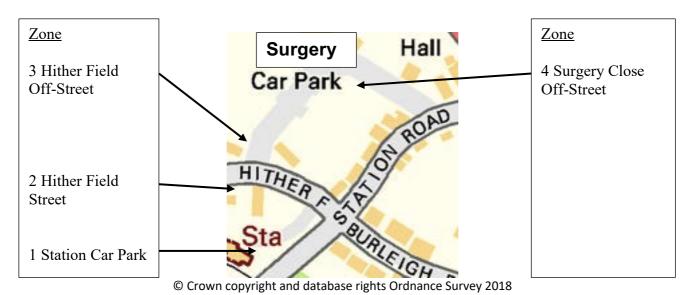

ol Road at the junction with the High Street.
- 14. Two factors are likely to lead to an increase in demand for parking in the village within 5 to 10 years. The first is the expected increase in the number of dwellings. The second is a community initiative to purchase Charing Palace, restore it, open it to the public and put it to community use. Charing Palace is in the heart of the village, immediately east of the High Street and north of Market Place. It is a scheduled monument of national importance and could attract a large number of visitors if this initiative succeeds. While there will be space within the Palace complex for some parking consideration will need to be given to the management of visiting traffic, for example coach parties.

#### **PARKING SURVEY 116A - VILLAGE SOUTH**



Fig1.2

# **Special Circumstances**

15. The first day originally selected for survey 116A was Monday 25 September 2017 during which an abnormally high level of parking activity was observed at the station which, following enquiries, was attributed to a problem that day on the Charing Cross railway line. Commuters were parking in Charing to use the Victoria railway line as an alternative to using Pluckley station. As an abnormal event, this data was disregarded and the following Monday was selected for observation.

# **Results**





# 16. Vehicle Count and Occupancy

Total parking capacity in the four zones in the Village South area is 68 at any given time. The total number of vehicles recorded during the twelve observations is 315 (see Fig. 3.1), the greatest number being 36 between 1