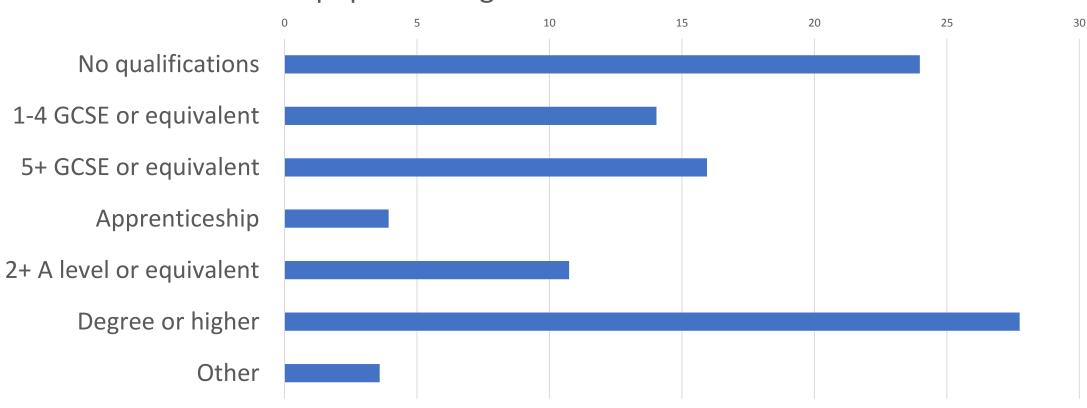

(Ashford 95%, E&W 92%)
- 95% born in the UK (Ashford 91%, E&W 87%)
- 70% Christian (Ashford 63%, E&W 59%)
  (21% no religion, 8% not stated)
- 55% of those 16 or over were married or in a civil partnership (Ashford 52%; E&W 47%); 23% single; 11% widowed; 11% divorced or separated.

Source 2011 census

#### How people live (2011 census)....

30% are in a one-person household – broadly in line with general population.

But a higher proportion (18%) are aged 65 plus and living alone compared with 12% for general population

64% live in a one-family household

22% of households have dependent children

9% have children who are all non-dependent

17 (2%) of households are "concealed" - live with another household

Little evidence of overcrowding

## Educational qualifications around normal





### Health and deprivation

10% have a health problem of disability which limits activities a lot

13% have a condition which limits activities a little

Both the above are slightly higher than average

12.5% of the population provide unpaid care, the majority under 20 hours per week but around a quarter of the above for 50 or more hours

On the index of English multiple deprivation, which ranks areas from 1 to 32,000 plus depending on levels of deprivation, Charing scores around the average

11% of households in 2011 did not have a car

Sources: 2011 census, 2015 English indices of multiple deprivation

## House size – Charing compared

% of houses with (2011 census)



#### How housing has grown — and might grow

#### Number of dwellings



Nearly all growth in Charing – but some in Ch