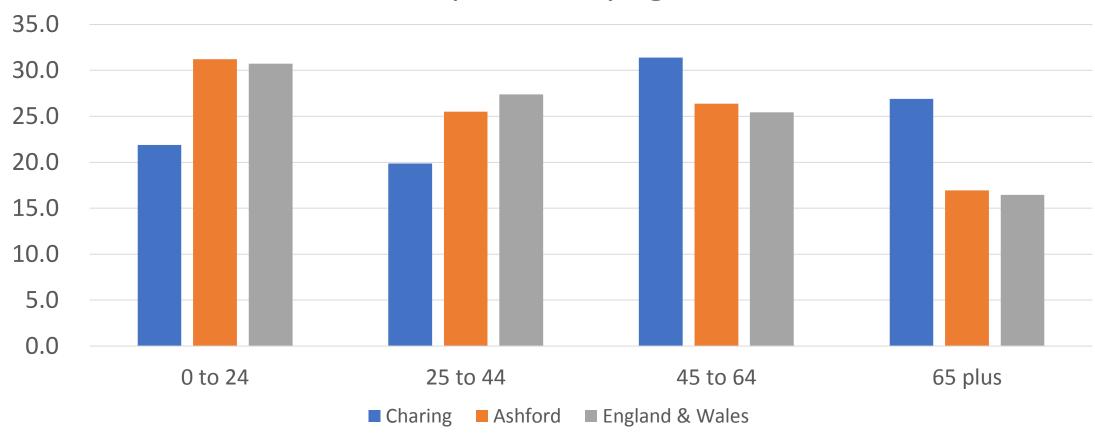

|



# Charing Neighbourhood Plan Vision and objectives event

14<sup>th</sup> October 2017



## Local Context

Jill Leyland, Chair, Charing Parish Council

### Charing parish – population

#### Population 2011 census

Total: 2,766

Male 1,311 (47.4%)

Female 1,455 (52.6%)

Charing Ward: 2,356

Charing Heath: 410

Estimated Parish population today around 2,950 with growth since 2011 primarily in Charing village

#### Like many villages – older than average

% Population by age 2011



But we are one of the oldest parishes in Ashford......

#### No surprises...

- 98% white of which 95% British (Ashford 94%, E&W 86% white)
- 99% have English as main language (Ashford 95%, E&W 92%)
- 95% born in the UK (Ashford 91%, E&W 87%)
- 70% Christian (Ashford 63%, E&W 59%)
  (21% no religion, 8% not stated)
- 55% of those 16 or over were married or in a civil partnership (Ashford 52%; E&W 47%); 23% single; 11% widowed; 11% divorced or separated.

Source 2011 census

#### How people live (2011 census)....

30% are in a one-person household – broadly in line with general population.

But a higher proportion (18%) are aged 65 plus and living alone compared with 12% for general population

64% live in a one-family household

22% of households have dependent children

9% have children