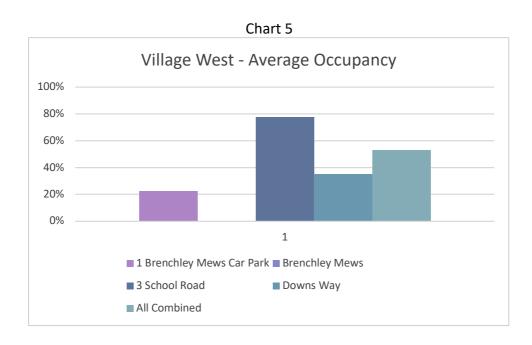

er capacity at this time and cars are also parking obstructively in Brenchley Mews. Parking also increases at this time in Downs Way and the Brenchley Mews Car Park. This must relate to parents picking up their children from school and is likely to be replicated between 08:00 and 09:00 hours when parents are taking their children to school in the mornings. Brenchley Mews Car Park (Zone 1) is under-utilised with an average occupancy of only 23% compared to School Road (78%) (see Chart 5 below). This suggests that parents wish to park closer to the school and that drivers are not generally using the car park to shop in the High Street. Chart 5 excludes data on Brenchley Mews itself as It is not possible to calculate an average occupancy for this area because the permitted capacity is zero.



#### 29. Weekday/Saturday and Off-Street/On-Street

As might be expected, average occupancy of this area is higher on weekdays (57%) than on Saturday (45%) (see Fig.4.3). The fall in average, occupancy rates on Saturday is significantly greater for Brenchley Mews Car Park (weekday 29%, Saturday 9%) and Downs Way (42%, 23%) than for School Road (78%,77%). As mentioned above, Brenchley Mews Car Park is underutilised compared to all on-street parking areas. Given its proximity to the High Street this indicates that some drivers may be unaware of its existence and that the car park is not adequately signed. The car park sign is School Road is illegible because it is covered in ivy. The sign in the High Street is very close to the junction with School Road and drivers may be focusing their at