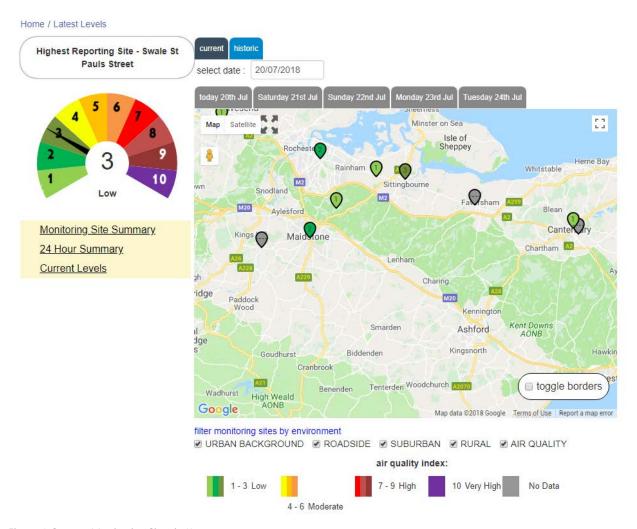

#### #5: Housing:

Objective linked to smaller developments and smaller or at least mixed houses/flats.

To support a vibrant High Street, smaller developments [should] attract multi-housing types for everyone, must have planning granted in return for extra facilities (which must be built first), developments not restrict views and development must not congest High Street, business linked to housing 'walk to work', above all development must have adequate parking.